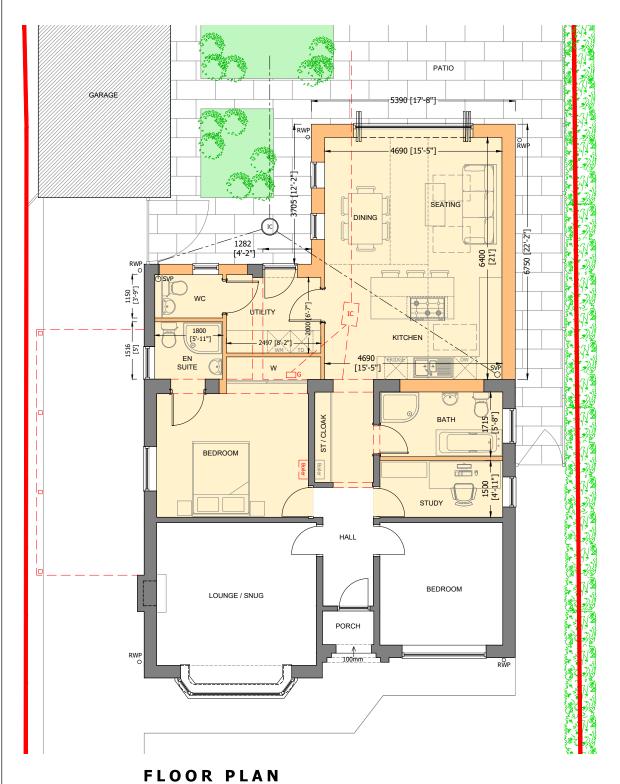

171 Willougby Road, Boston,

Lincolnshire, PE21 9HR

Ms Steadman & Mr Mccade

PROPOSED LAYOUTS AND SITE PLAN

JANUARY 2024 1:100 @ A3

**PLANNING APPLICATION** 

ALL STRUCTURAL WORKS INCLUDING NEW SUPPORT BEAMS,
LINTELS AND MASONRY PANELS TO BE CHECKED AND INSTALLED
IN ACCORDANCE WITH MANUFACTURES AND /OR STRUCTURAL
ENGINEER DETAILS AND SPECIFICATIONS. DETAILS TO BE
PROVIDED TO BUILDING CONTROL BEFORE WORKS COMMENCE.