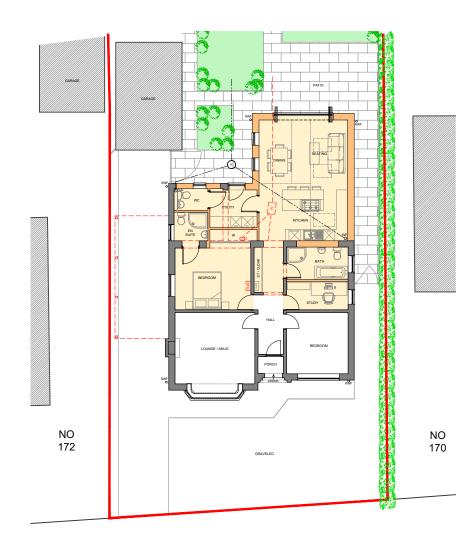

**ROOF PLAN** 

SITE PLAN 1:200

A UPDATED FOLLOWING FEASIBILITY MEETING AND FOLLOW UP CLIENT EMAIL REV Note F

ARCHITECTURAL DESIGN

> 07930 915730 lee@lpcdesign.co.uk www.lpcdesign.co.uk

EXTENSIONS AND ALTERATIONS

171 Willougby Road, Boston,

Lincolnshire, PE21 9HR

Ms Steadman & Mr Mccade

PROPOSED LAYOUTS AND SITE PLAN

JANUARY 2024 1:100 @ A3

**PLANNING APPLICATION** 

ALL STRUCTURAL WORKS INCLUDING NEW SUPPORT BEAMS,
LINTELS AND MASONRY PANELS TO BE CHECKED AND INSTALLED
IN ACCORDANCE WITH MANUFACTURES AND /OR STRUCTURAL
ENGINEER DETAILS AND SPECIFICATIONS. DETAILS TO BE
PROVIDED TO BUILDING CONTROL BEFORE WORKS COMMENCE.